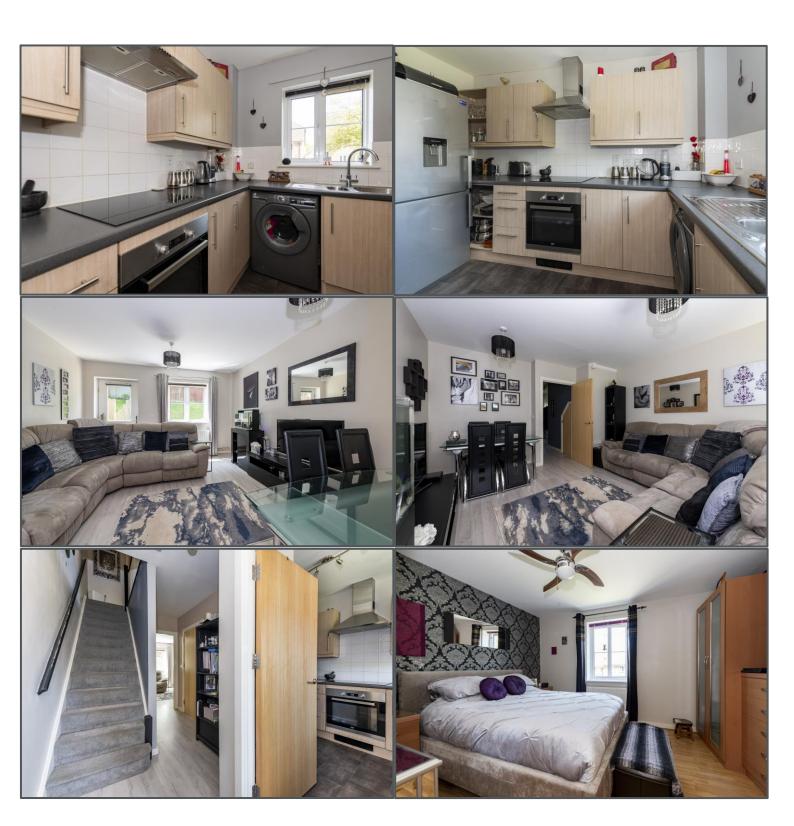

£230,750

Williams Way, Crowborough, TN6 2UW

A brilliant opportunity to acquire this shared ownership property which is currently at a 65% share with Moat Housing. The house itself is a two bedroom modern home which internally has a kitchen to the front, a lounge/diner overlooking the garden and then a cloakroom on the ground floor. Upstairs you have a family bathroom and two good sized bedrooms. The garden to the rear has to be one of the biggest selling features as it is an enviable size and not overlooked over the back. To the front there is a driveway which takes care of the parking requirement. Location wise this is very convenient as you are within a short distance of Crowborough's town centre and the local schools. This is an affordable home which is being offered to the market to purchase 65% of it's whole value whilst the other 35% is currently owned by Moat Housing