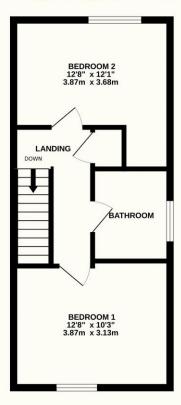

£230,750

Williams Way, Crowborough, TN6 2UW

A brilliant opportunity to acquire this shared ownership property which is currently at a 65% share with Moat Housing. The house itself is a two bedroom modern home which internally has a kitchen to the front, a lounge/diner overlooking the garden and then a cloakroom on the ground floor. Upstairs you have a family bathroom and two good sized bedrooms. The garden to the rear has to be one of the biggest selling features as it is an enviable size and not overlooked over the back. To the front there is a driveway which takes care of the parking requirement. Location wise this is very convenient as you are within a short distance of Crowborough's town centre and the local schools. This is an affordable home which is being offered to the market to purchase 65% of it's whole value whilst the other 35% is currently owned by Moat Housing

## Peter Oliver

TOTAL FLOOR AREA: 758 sq.ft. (70.4 sq.m.) approx.

Whilst every attempt has been made to ensure the accuracy of the floorplan contained here, measurements of doors, windows, rooms and any other items are approximate and no responsibility is taken for any error, omission or mis-statement. This plan is for illustrative purposes only and should be used as such by any prospective purchaser. The services, systems and appliances shown have not been tested and no guarantee as to their operability or efficiency can be given.

Made with Metropix ©2024

TENURE: LEASEHOLD
ANNUAL SERVICE CHARGE: £318.24
GROUND RENT:NA
COUNCIL TAX BAND: C
LEASE LENGTH:107 Years