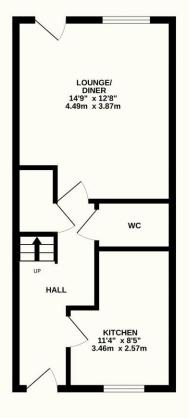

£230,750

Williams Way, Crowborough, TN6 2UW

A brilliant opportunity to acquire this shared ownership property which is currently at a 65% share with Moat Housing. The house itself is a two bedroom modern home which internally has a kitchen to the front, a lounge/diner overlooking the garden and then a cloakroom on the ground floor. Upstairs you have a family bathroom and two good sized bedrooms. The garden to the rear has to be one of the biggest selling features as it is an enviable size and not overlooked over the back. To the front there is a driveway which takes care of the parking requirement. Location wise this is very convenient as you are within a short distance of Crowborough's town centre and the local schools. This is an affordable home which is being offered to the market to purchase 65% of it's whole value whilst the other 35% is currently owned by Moat Housing

## Peter Oliver

TOTAL FLOOR AREA: 758 sq.ft. (70.4 sq.m.) approx.

Whilst every attempt has been made to ensure the accuracy of the floorplan contained here, measurements of doors, windows, rooms and any other items are approximate and no responsibility is taken for any error, omission or mis-statement. This plan is for illustrative purposes only and should be used as such by any prospective purchaser. The services, systems and appliances shown have not been tested and no guarantee as to their operability or efficiency can be given.

Made with Metropix ©2024

TENURE: LEASEHOLD
ANNUAL SERVICE CHARGE: £318.24
GROUND RENT:NA
COUNCIL TAX BAND: C
LEASE LENGTH:107 Years