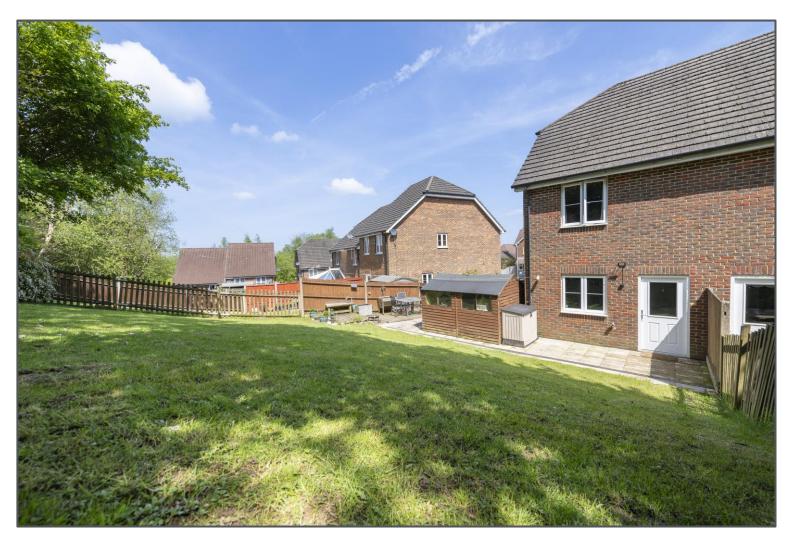

£230,750

Williams Way, Crowborough, TN6 2UW

A brilliant opportunity to acquire this shared ownership property which is currently at a 65% share with Moat Housing. The house itself is a two bedroom modern home which internally has a kitchen to the front, a lounge/diner overlooking the garden and then a cloakroom on the ground floor. Upstairs you have a family bathroom and two good sized bedrooms. The garden to the rear has to be one of the biggest selling features as it is an enviable size and not overlooked over the back. To the front there is a driveway which takes care of the parking requirement. Location wise this is very convenient as you are within a short distance of Crowborough's town centre and the local schools. This is an affordable home which is being offered to the market to purchase 65% of it's whole value whilst the other 35% is currently owned by Moat Housing